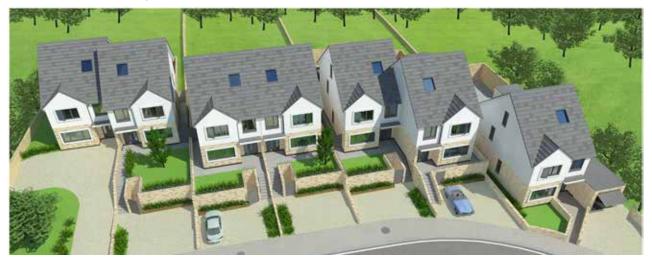

Above: Planning has just been submitted for this scheme comprising 7 new dwellings in Enfield. Complex site levels made this a very interesting site to develop.

Above: Work is progressing well on this prominent site in Kew Bridge, the scaffolding has been struck and the copper cladding to the rear can now be seen.