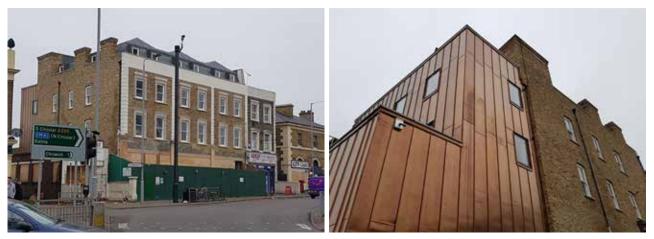

Above: Planning has just been submitted for this scheme comprising 7 new dwellings in Enfield. Complex site levels made this a very interesting site to develop.

Above: Work is progressing well on this prominent site in Kew Bridge, the scaffolding has been struck and the copper cladding to the rear can now be seen.