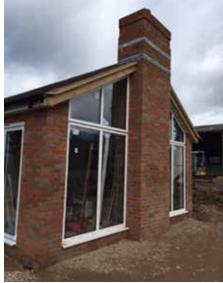

Below: Rear elevation of the same scheme in Gerrards Cross showing the glazed balustrade to the lower terrace level from the basement.

Below: Photographs of 'Middle Distance' a new dwelling at Boswells Farm in Buckinghamshire, work is progressing well on site, the scheme is due to be completed by the end of April.