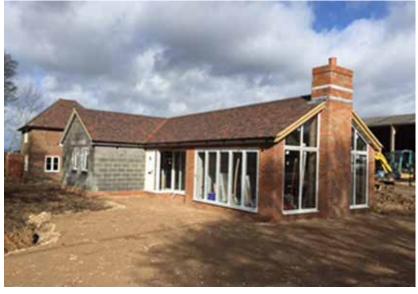

Below: Rear elevation of the same scheme in Gerrards Cross showing the glazed balustrade to the lower terrace level from the basement.

Below: Photographs of 'Middle Distance' a new dwelling at Boswells Farm in Buckinghamshire, work is progressing well on site, the scheme is due to be completed by the end of April.