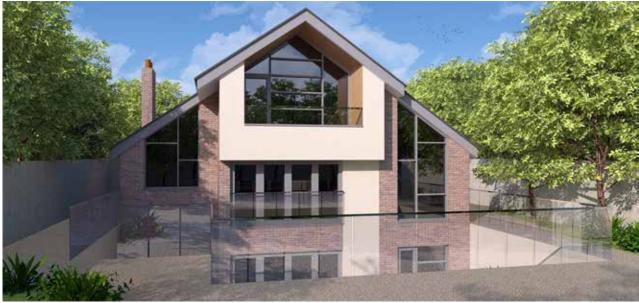

Below: Rear elevation of the same scheme in Gerrards Cross showing the glazed balustrade to the lower terrace level from the basement.

Below: Photographs of 'Middle Distance' a new dwelling at Boswells Farm in Buckinghamshire, work is progressing well on site, the scheme is due to be completed by the end of April.