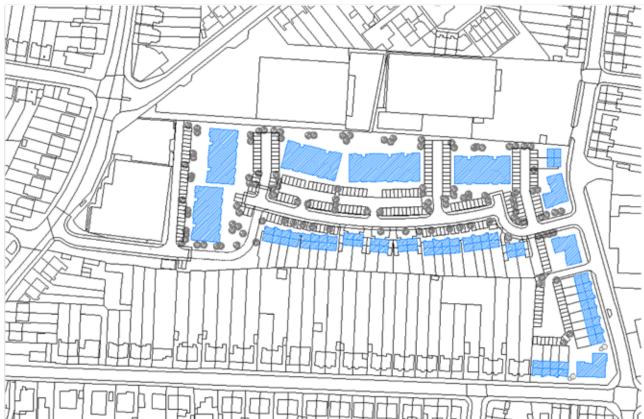

## April 2017

See below a brief overview of some of the schemes we are working on at the moment, for more information please like our facebook page or follow us on LinkedIn.

Above: Master planning scheme to provide 233 social housing units - a mixture of dwellings and flats - on a Brownfield site. We are aiming to submit a formal Planning Application in June.